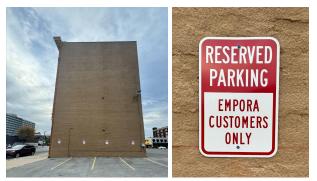

## **Getting to Empora's Office**

Address: <u>145 E Rich St Floor 4, Columbus, OH 43215</u> Hours: Monday-Friday, 9:00 AM - 5:00 PM, Eastern Time Phone: (614) 660-5503

- 1. Empora's office is located on the **corner of E Rich St. and S 4th St.** in downtown Columbus Ohio.
- 2. To enter the building, please utilize the **call box** located to the right of the E Rich St. entrance and **call "Empora Title"** in the directory to be let in.
- 3. After entering the lobby, take the **elevator** to the **fourth floor** and check in with the reception desk. (please note the stairs do not provide public access)