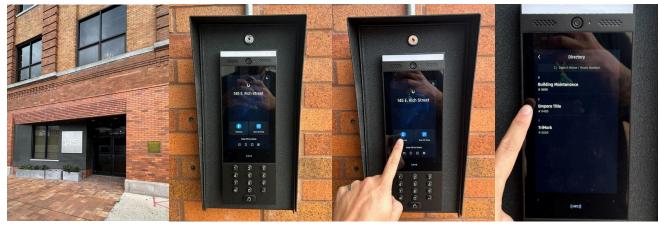

## **Getting to Empora's Office**

Address: <u>145 E Rich St Floor 4, Columbus, OH 43215</u> Hours: Monday-Friday, 9:00 AM - 5:00 PM, Eastern Time Phone: (614) 660-5503

- 1. Empora's office is located on the **corner of E Rich St. and S 4th St.** in downtown Columbus Ohio.
- 2. To enter the building, please utilize the **call box** located to the right of the E Rich St. entrance and **call "Empora Title"** in the directory to be let in.
- 3. After entering the lobby, take the **elevator** to the **fourth floor** and check in with the reception desk. (please note the stairs do not provide public access)

## **Parking**

- 1. **Complimentary parking** on the **west side** of the building. Empora visitors are able to use the **4 spots** directly against the brick wall.
- 2. **Client paid parking** along E Rich St, the parking lot directly surrounding the building, or the Columbus Commons Parking Garage